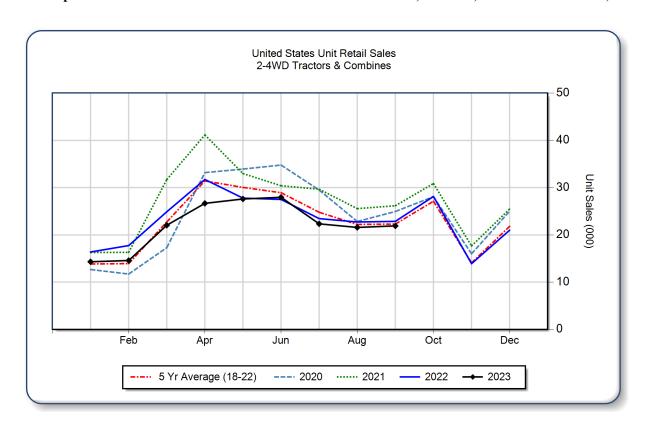

| 140,821 | -11.2 | 97,269                 |
| 40 < 100 HP                    | 5,297     | 5,727  | -7.5  | 45,660          | 49,443  | -7.7  | 39,961                 |
| 100+ HP                        | 2,559     | 2,378  | 7.6   | 19,507          | 18,109  | 7.7   | 11,039                 |
| <b>Total 2WD Farm Tractors</b> | 20,480    | 21,712 | -5.7  | 190,214         | 208,373 | -8.7  | 148,269                |
| <b>4WD Farm Tractors</b>       | 528       | 247    | 113.8 | 3,064           | 2,138   | 43.3  | 753                    |
| <b>Total Farm Tractors</b>     | 21,008    | 21,959 | -4.3  | 193,278         | 210,511 | -8.2  | 149,022                |
| Self-Prop Combines             | 896       | 904    | -0.9  | 5,694           | 4,546   | 25.3  | 1,884                  |



The AEM Ag Tractor and Combine Report is provided monthly and is derived from AEM member companies through proprietary statistical reporting programs. The data is provided by AEM members and represents preliminary monthly retail sales of Ag equipment. Separate reports are available for the U.S., Canada and Russia. For more information, please visit: https://www.aem.org/market-share-statistics/us-ag-tractor-and-combine-reports. Attention Media: To speak with an AEM spokesperson about the data, please contact Sandra Mason at smason@aem.org.